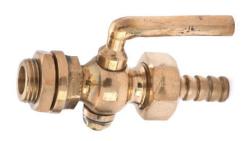

# IBR-8 Bronze Pressure Gauge Valve (IBR Approved)

**HSN** 84812000 **Product Description** 

Product : 'SANT' Bronze Pressure Gauge Valve

Body Material cum Standard : Bronze IBR 282(a)(iv) Gr.B

Type of Seat : Plug type

End Details: Screwed female BSP Parallel threads to BS 21.

## **Application**

| Water | Steam |
|-------|-------|
|       |       |