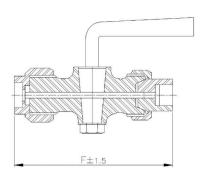

## **Dimensions (in mm)**

| Nominal Size | Nominal Size (Inches) | F       |
|--------------|-----------------------|---------|
| 10           | 3/8                   | 140±1.5 |
| 15           | 1/2                   | 140±1.5 |