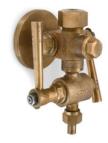

# IBR-11A Bronze Sleeve Packed Water Level Gauge Flanged (IBR Approved)

Product Description HSN 90261020

Product : 'SANT' Bronze Sleeve Packed Water Level Gauge

Type of Pattern : Standard Pattern

Body Material cum Standard : Bronze IBR 282(a)(iv) Gr.B Description : With automatic shut off device in water

Arm: Right Hand Type / Left Hand Type

End Details: Flanges as per BS 10 Table H F.F. undrilled

#### **Materials of Construction**

| Components                          | Materials        | Specifications                         |
|-------------------------------------|------------------|----------------------------------------|
| Body, Cover, Drain Cock & Back Nuts | Bronze           | IBR 282(a)(iv) Gr.B                    |
| Sleeve                              | Moulded Asbestos | —————————————————————————————————————— |
| Spindle                             | Stainless Steel  | AISI410                                |
| •                                   |                  |                                        |
| Name Plate                          | Brass Sheet      | IS:410                                 |
| Fasteners                           | Mild Steel       | _                                      |