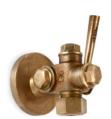

# IBR-11A Bronze Sleeve Packed Water Level Gauge Flanged (IBR Approved)

Product Description HSN 90261020

Product : 'SANT' Bronze Sleeve Packed Water Level Gauge

Type of Pattern : Standard Pattern

Body Material cum Standard : Bronze IBR 282(a)(iv) Gr.B Description : With automatic shut off device in water

Arm: Right Hand Type / Left Hand Type

End Details: Flanges as per BS 10 Table H F.F. undrilled

#### **Materials of Construction**

| Components                          | Materials        | Specifications                         |
|-------------------------------------|------------------|----------------------------------------|
| Body, Cover, Drain Cock & Back Nuts | Bronze           | IBR 282(a)(iv) Gr.B                    |
| Sleeve                              | Moulded Asbestos | —————————————————————————————————————— |
| Spindle                             | Stainless Steel  | AISI410                                |
| •                                   |                  |                                        |
| Name Plate                          | Brass Sheet      | IS:410                                 |
| Fasteners                           | Mild Steel       | _                                      |