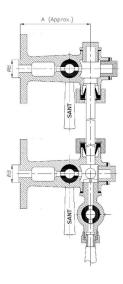

### **Dimensions (in mm)**

| Nominal Size | Size (Inches) | A  | В  |
|--------------|---------------|----|----|
| 15           | 1/2           | 92 | 19 |
| _            | 5/8           | 92 | 25 |
| 20           | 3/4           | 92 | 25 |