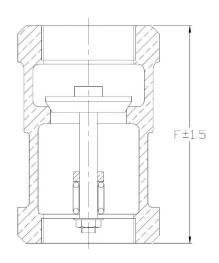

## **Dimensions (in mm)**

| Nominal Size | Nominal Size (Inches) | F       |
|--------------|-----------------------|---------|
| 15           | 1/2                   | 65±1.5  |
| 20           | 3/4                   | 70±1.5  |
| 25           | 1                     | 75±1.5  |
| 32           | 1.1/4                 | 85±1.5  |
| 40           | 1.1/2                 | 95±1.5  |
| 50           | 2                     | 110±1.5 |
| 65           | 2.1/2                 | 130±1.5 |
| 80           | 3                     | 145±1.5 |
| 100          | 4                     | 190±1.5 |

### Notes

- 1. Product images are for illustration purposes only. Actual product may vary.
- 2. Actual dimensions may change over time, due to continual design improvements. Please confirm before placing order.