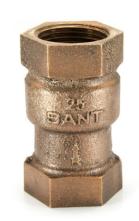

# IS-8 Bronze Vertical Lift Check Valve Screwed, IS: 778 Class-1 (ISI Marked)

Product Description HSN 84813000

Product: 'SANT' Bronze Vertical Lift Check Valve

Product Standard : IS-778 Pressure/Class/Rating : Class-1

Body Material cum Standard: GM (IS:318 Gr.LTB2)

Type of Seat: Integral seat

Trim: Cu-Alloy

End Details: Screwed female threads to IS:554 Parallel

### Notes

- 1. Product images are for illustration purposes only. Actual product may vary.
- 2. Actual dimensions may change over time, due to continual design improvements. Please confirm before placing order.