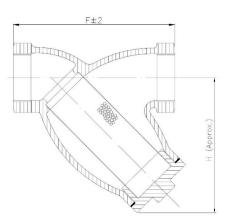

#### **Dimensions (in mm)**

| Nominal Size | Nominal Size<br>(Inches) | F     | H (Approx.) |
|--------------|--------------------------|-------|-------------|
| 15           | 1/2                      | 70±2  | 55          |
| 20           | 3/4                      | 90±2  | 60          |
| 25           | 1                        | 125±2 | 95          |
| 32           | 1.1/4                    | 125±2 | 105         |
| 40           | 1.1/2                    | 160±2 | 120         |
| 50           | 2                        | 200±2 | 160         |