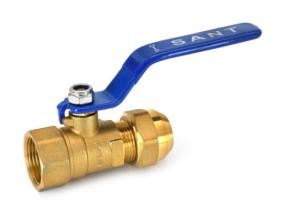

## BBVF Brass Ball Valve with Flare Nut Screwed

Product Description HSN 90282000

Product : Sant Brass Ball Valve with Flare Nut

Type of Pattern: Two Pcs design with Lever Operated and Flare Nut

Body & Bonnet : Brass

Type of Ball : Brass Chrome Plated Type of Seats : PTFE Renewable Seats

Stem : Brass Packing : PTFE

End Details: Screwed end BSP Female Threads and one end

with Swivel Nut (End connection 5/8")

- 1. Product images are for illustration purposes only. Actual product may vary.
- 2. Actual dimensions may change over time, due to continual design improvements. Please confirm before placing order.