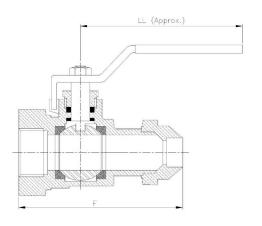

## **Dimensions (in mm)**

| Size | F  | LL  | Т        |
|------|----|-----|----------|
| 20   | 77 | 100 | 3/4" BSP |
| 25   | 77 | 100 | 1" BSP   |

Notes

Sant Valves Pvt. Ltd. G.T.Road Bye Pass, Jalandhar - 144012. Punjab. INDIA Phone : +91 181 5084693 Fax: +91 181 5062270 Email : info@santvalves.com